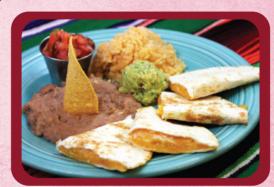

## **QUESADILLAS**

Quesadilla Plate \$9.59

2 Small flour tortillas filled with 2 cheeses served with rice, beans, pico de gallo & guacamole.

Quesadillas with chicken or beef add \$2.25

GF AVAILABLE UPON REQUEST