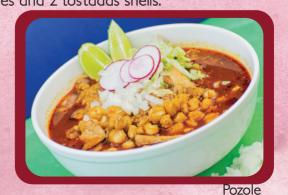

## **SOPAS**

Tortilla Soup

\$8.99

\$10.99

Pozole

\$10.99

\$4.49

A traditional soup with pork and hominy, served with lettuce, onions, radishes and 2 tostadas shells.