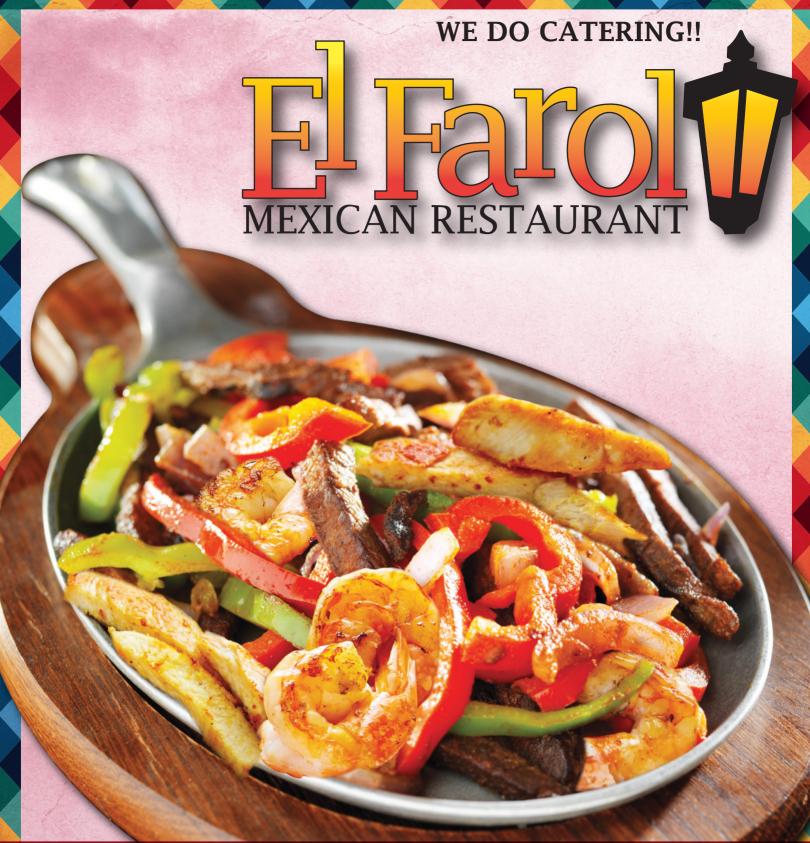

## **FAJITAS**

- GF if ordered with corn tortillas and without rice
- Fiesta fajitas \$20.99

  A trio of steak, chicken and shrimp
- Chicken Fajitas \$15.99
- Steak Fajitas \$16.99
- Shrimp Fajitas \$21.<sup>99</sup>
- Vegetarian Fajitas \$14.99