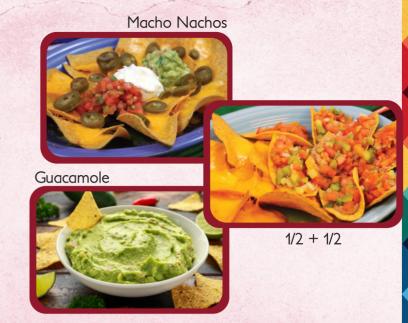

# **APPETIZERS**

Macho Nachos \$12.29

Chips, cheese, sour cream, guacamole, refried beans and pico de gallo

Add meat \$2.25

**GF** AVAILABLE UPON REQUEST

Bean Dip

Cheese Chips or 1/2 + 1/2 Combo Large \$11.<sup>29</sup> - Medium \$8.<sup>99</sup> - Small \$4.<sup>25</sup>

Guacamole \$3.25

**GF** AVAILABLE UPON REQUEST