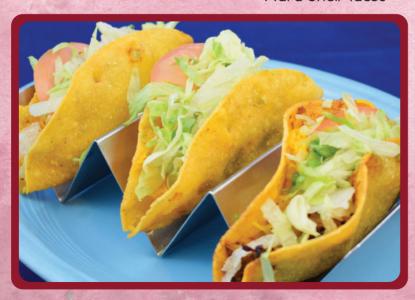

#### Tacos

| Hard Shell Tacos             | \$3. |
|------------------------------|------|
| Ground Beef<br>Shredded Beef |      |
| Chicken                      |      |

\$6.35

| Soft Shell Tacos |  |
|------------------|--|
| Ground Beef      |  |
| Shredded Beef    |  |
| Chicken          |  |

#### TACOS (HARD SHELL)

(SOFT SHELL) add 50¢

- Ground Beef
- Chicken
   Shredded
   beef