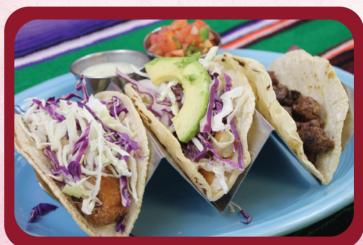

Fish Taco Plate \$11.99

2 Fish tacos with cabbage, pico de gallo, cilantro lime dressing, rice, and beans.

2 shrimp Taco Plate \$12.<sup>49</sup> 2 shrimp tacos with cabbage, pico de gallo, cilantro lime dressing, rice, and beans.

# ♥ ♥ ♥ ♥ ♥ ♥ ♥ ♥ HANDMADE TACOS A LA CARTE

GF Carne Asada Taco \$3.50 Fish Taco \$3.75 GF Shrimp Taco \$3.99 GF Carnitas Taco \$3.75