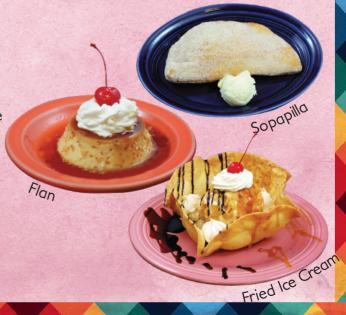

# 

SOPAPILLA \$4.49

The Farol version of a homemade scone served with house made Honey Butter or dipped in Cinnamon Sugar

#### FLAN \$4.75

Homemade Mexican golden egg custard baked in its own caramel sauce

#### FRIED ICE CREAM \$5.99

Vanilla Ice cream balls coated with a special nut covering. Topped with chocolate or caramel and delicious whipped cream and a cherry. Nested in a crunchy shell.