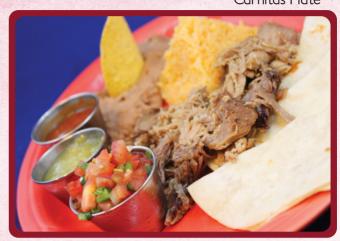

\$11.99

(GF) if ordered with corn tortillas and without rice

Carnitas

\$12.79

Pork roast in a citrus marinade, served with 2 tortillas, pico de gallo, rice and beans (GF) if ordered with corn tortillas and without rice