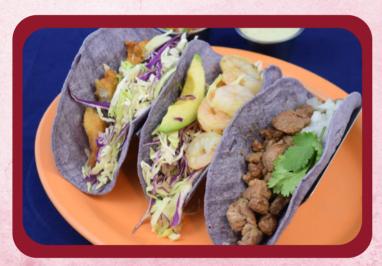

Fish Taco Plate \$11.99

2 Fish tacos with cabbage, pico de gallo, cilantro lime dressing, rice, and beans.

2 shrimp Taco Plate \$12.<sup>49</sup> 2 shrimp tacos with cabbage, pico de gallo, cilantro lime dressing, rice, and beans.

# ♥ ♥ ♥ ♥ ♥ ♥ ♥ ♥ HANDMADE TACOS A LA CARTE

GF Carne Asada Taco \$3.50 Fish Taco \$3.75 GF Shrimp Taco \$3.99 GF Carnitas Taco \$3.75