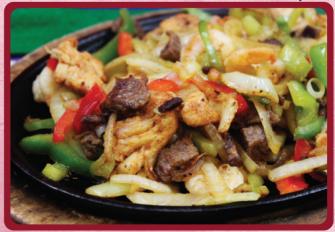

## **FAJITAS**

- GF if ordered with corn tortillas and without rice
- Fiesta fajitas \$20.99

  A trio of steak, chicken and shrimp
- Chicken Fajitas \$15.99
- Steak Fajitas \$16.99
- Shrimp Fajitas \$21.<sup>99</sup>
- Vegetarian Fajitas \$14.99